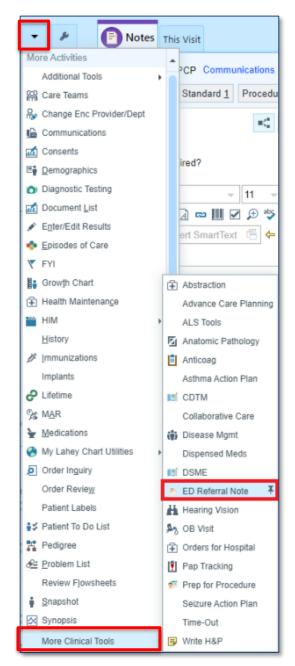

Application: ASAP

- 6. Navigate to More activities > More Clinical Tools > ED Referral Note.
- 7. Document the note, sign the note and the encounter when completed.

### Write the Referral Note – BILH Providers

- Referring Provider can access the ED Referral Note under More activities > More Clinical Tools > ED Referral Note.
  Click on the pushpin icon next to the activity if you would like to save it to the activities at top of the chart.
  Or, CTRL + Space to search for ED Referral Note
- 2. Document your note and sign when completed.