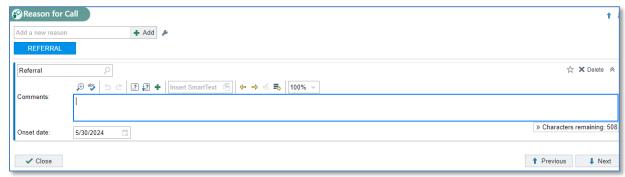

1. Navigate to the Epic Button, Patient Care, and Call Patient.

- 2. Search for and select the patient.
- 3. Open the **Contacts** section.
- 4. Click **Incoming Call**, **Outgoing Call**, or **Other**.
- 5. Update the **Reason for Call** and any additional comments.