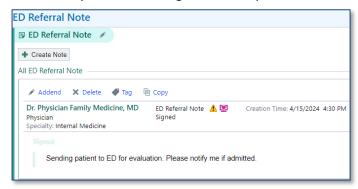

Application: ASAP

- 6. Navigate to More activities > More Clinical Tools > ED Referral Note.
- 7. Document the note, sign the note and the encounter when completed.

### Write the Referral Note – BILH Providers

- Referring Provider can access the ED Referral Note under More activities > More Clinical Tools > ED Referral Note.
  Click on the pushpin icon next to the activity if you would like to save it to the activities at top of the chart.
  Or, CTRL + Space to search for ED Referral Note
- 2. Document your note and sign when completed.