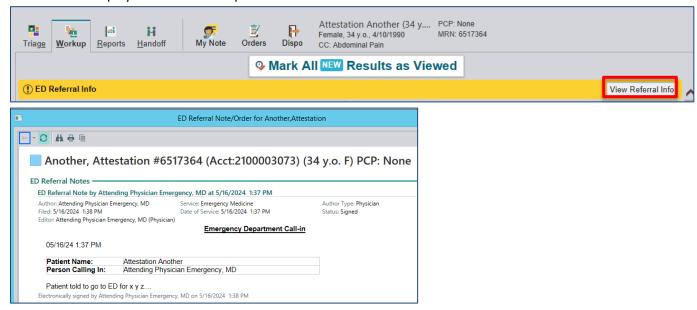

#### View ED Referral Note/Order

A banner will display on the ED workup tab with a button to view the referral info.

The Referral notes/orders are also viewable in the Notes or Other Orders tabs in Chart Review.