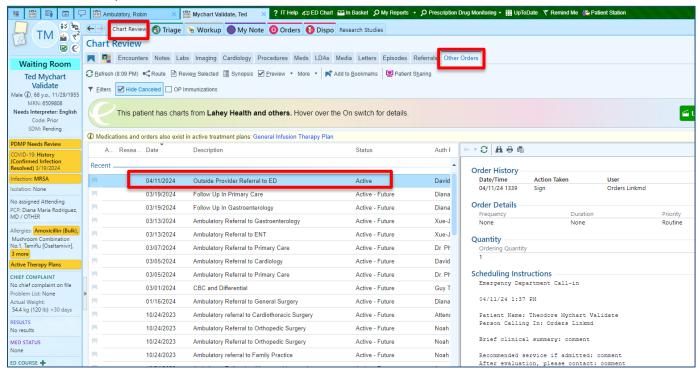

#### View ED Referral Note/Order

A banner will display on the ED workup tab with a button to view the referral info.

The Referral notes/orders are also viewable in the Notes or Other Orders tabs in Chart Review.