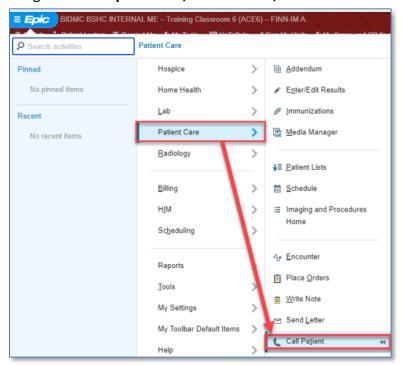

1. Navigate to the Epic Button, Patient Care, and Call Patient.

- 2. Search for and select the patient.
- 3. Open the **Contacts** section.
- 4. Click **Incoming Call**, **Outgoing Call**, or **Other**.
- 5. Update the **Reason for Call** and any additional comments.

Application: ASAP

- 6. Navigate to More activities > More Clinical Tools > ED Referral Note.
- 7. Document the note, sign the note and the encounter when completed.