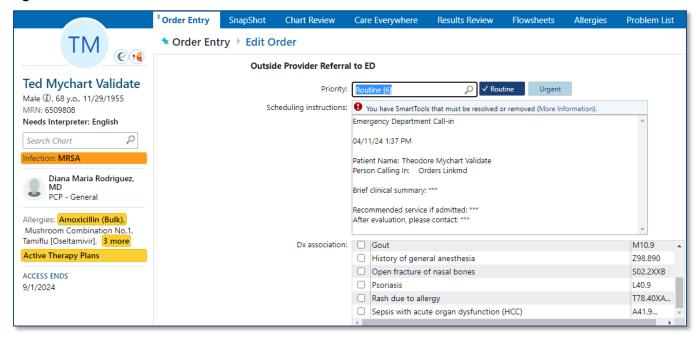

### Order Referral via Link – External Providers

- 1. Under Order Entry, order Outside Provider Referral to ED.
- 2. In the scheduling instructions field, address any wildcards (\*\*\*) and provide relevant info for the ED provider.
- 3. Sign the order.